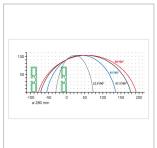

## **Technical specifications**

- For cutting range, see cutting diagram
- Power supply 230/400 V, 3~, 50 Hz
- Power output 1,1 kW / 1.0 HP
- Saw blade diameter 280 mm
- Saw blade speed 3,200 rpm
- Compressed air supply 7 bar
- Air consumption per working cycle with spraying: 10 l

## **Technical specifications**

• Air consumption per working cycle, with spraying: 15 l

Table saw TS 161/22

Table saw TS 161/22

Table saw TS 161/22

**Table saw TS 161/22**Cutting diagram TS 161/22